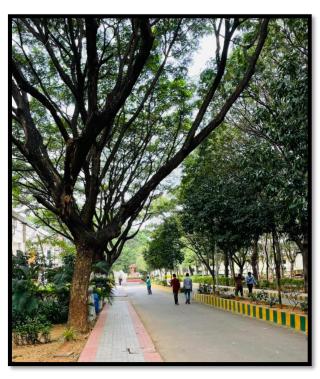

## **GREEN CAMPUS**

In the present day, global warming is one of the main concerns and has led to catastrophic climate change in many parts of the world. MNR Institute has taken up the responsibility to create a green campus and instil a green lifestyle among the young and impressionable students by undertaking initiatives which help to lower the global temperature.

There is a need of shift towards a carbon neutral and environment conscious living. MNR Institute has started the Green initiative as a step to make the campus as eco-friendly environment. The entire campus is constructed with an aesthetic touch marked by huge trees, paved pathways and greenery all around lending a serene atmosphere to this abode of education.