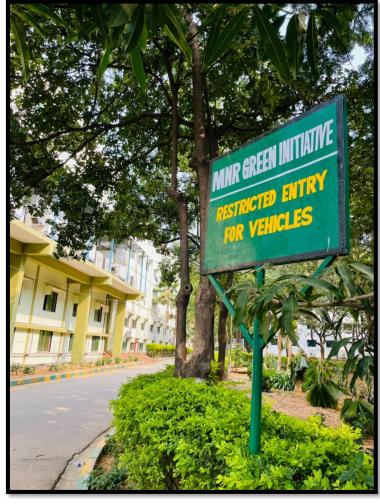

Many initiatives have been started in the campus with many eco-friendly by policies such as restricted entry of vehicles, usage of battery operated vehicles, use of alternate energy sources like solar energy, using recycled water with STP, maintaining diverse flora, trees in the campus. Steps have been taken with volunteer effort of staff and students through various projects such as Haritha haram, Environment Day etc.. Making the campus with more of plantations.