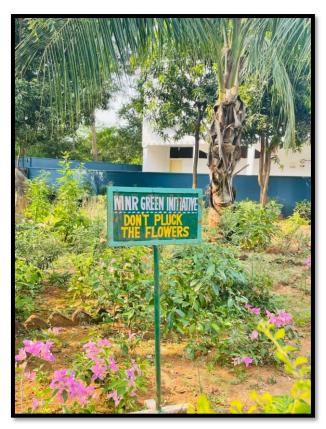

Many initiatives have been started in the campus with many eco-friendly by policies such as restricted entry of vehicles, usage of battery operated vehicles, use of alternate energy sources like solar energy, using recycled water with STP, maintaining diverse flora, trees in the campus. Steps have been taken with volunteer effort of staff and students through various projects such as Haritha haram, Environment Day etc.. Making the campus with more of plantations.