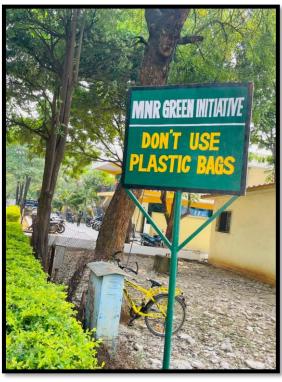

Many initiatives have been started in the campus with many eco-friendly by policies such as restricted entry of vehicles, usage of battery operated vehicles, use of alternate energy sources like solar energy, using recycled water with STP, maintaining diverse flora, trees in the campus. Steps have been taken with volunteer effort of staff and students through various projects such as Haritha haram, Environment Day etc.. Making the campus with more of plantations.