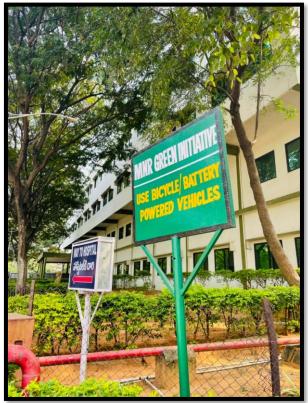

Many initiatives have been started in the campus with many eco-friendly by policies such as restricted entry of vehicles, usage of battery operated vehicles, use of alternate energy sources like solar energy, using recycled water with STP, maintaining diverse flora, trees in the campus. Steps have been taken with volunteer effort of staff and students through various projects such as Haritha haram, Environment Day etc.. Making the campus with more of plantations.

**Biowaste** 

Mango Garden

**Battery operated vehicles** 