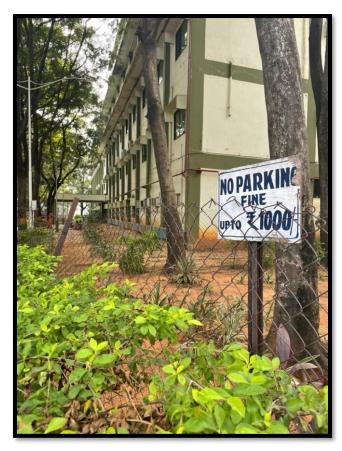

Many initiatives have been started in the campus with many eco-friendly by policies such as restricted entry of vehicles, usage of battery operated vehicles, use of alternate energy sources like solar energy, using recycled water with STP, maintaining diverse flora, trees in the campus. Steps have been taken with volunteer effort of staff and students through various projects such as Haritha haram, Environment Day etc.. Making the campus with more of plantations.